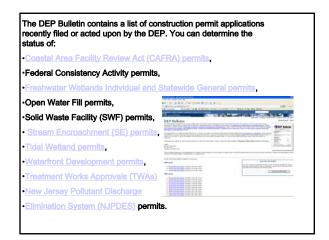

## NJ DEP Online Resources





## NJ DEP's Main Website:

http://www.state.ni.us/den/

## From this main page you can go to:

- •NJ DEP Topics
- •NJ DEP Programs and Unites
- •You can "Search"
- •Read recent news Releases
- •See "What's new"



















































































I-Map Can also help you:

- Measure the distance between 2 points
  - Print out a map of the area you are interested in

This will become a very helpful and fun tool for you....

Now, try locating your own house and print a map of it.

You are now done with this final section of the Online course!



The next step is to fill out the final course evaluation. To do so, please click on the link below and follow the directions.

http://www.surveymonkey.com/s.asp?u=780801767075

Thank you for your participation!