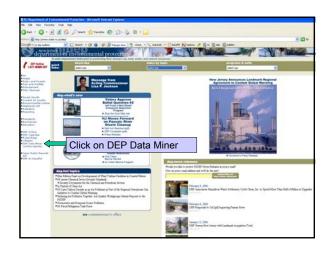

## NJ DEP Online Resources





## NJ DEP's Main Website:

http://www.state.ni.us/den/

## From this main page you can go to:

- •NJ DEP Topics
- •NJ DEP Programs and Unites
- •You can "Search"
- •Read recent news Releases
- •See "What's new"



















































































I-Map Can also help you:

- Measure the distance between 2 points
  - Print out a map of the area you are interested in

This will become a very helpful and fun tool for you....

Now, try locating your own house and print a map of it.

You are now done with this final section of the Online course!



The next step is to fill out the final course evaluation. To do so, please click on the link below and follow the directions.

http://www.surveymonkey.com/s.asp?u=780801767075

Thank you for your participation!