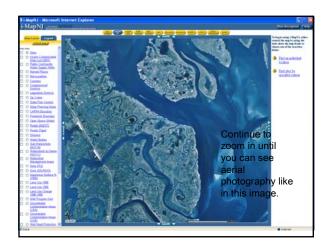

## From this main page you can go to:

- •NJ DEP Topics
- •NJ DEP Programs and Unites
- •You can "Search"
- •Read recent news Releases
- •See "What's new"

I-Map Can also help you:

- Measure the distance between 2 points
  - Print out a map of the area you are interested in