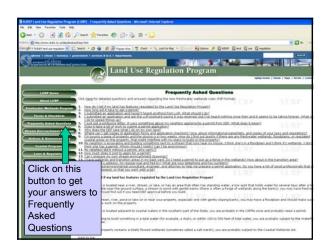

## NJ DEP Online Resources





## NJ DEP's Main Website:

http://www.state.ni.us/den/

## From this main page you can go to:

- •NJ DEP Topics
- •NJ DEP Programs and Unites
- •You can "Search"
- •Read recent news Releases
- •See "What's new"



















































































I-Map Can also help you:

- Measure the distance between 2 points
  - Print out a map of the area you are interested in

This will become a very helpful and fun tool for you....

Now, try locating your own house and print a map of it.

You are now done with this final section of the Online course!



The next step is to fill out the final course evaluation. To do so, please click on the link below and follow the directions.

http://www.surveymonkey.com/s.asp?u=780801767075

Thank you for your participation!