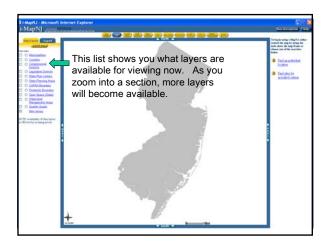

## From this main page you can go to:

- •NJ DEP Topics
- •NJ DEP Programs and Unites
- •You can "Search"
- •Read recent news Releases
- •See "What's new"

I-Map Can also help you:

- Measure the distance between 2 points
  - Print out a map of the area you are interested in