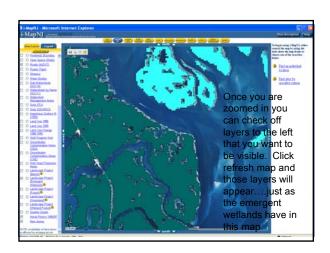

## From this main page you can go to:

- •NJ DEP Topics
- •NJ DEP Programs and Unites
- •You can "Search"
- •Read recent news Releases
- •See "What's new"

I-Map Can also help you:

- Measure the distance between 2 points
  - Print out a map of the area you are interested in