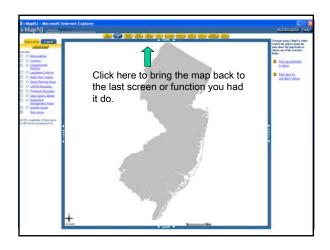

## From this main page you can go to:

- •NJ DEP Topics
- •NJ DEP Programs and Unites
- •You can "Search"
- •Read recent news Releases
- •See "What's new"

I-Map Can also help you:

- Measure the distance between 2 points
  - Print out a map of the area you are interested in