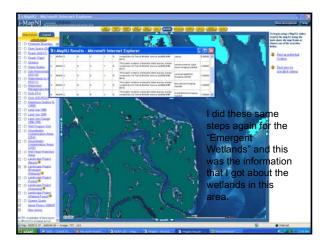

## From this main page you can go to:

- •NJ DEP Topics
- •NJ DEP Programs and Unites
- •You can "Search"
- •Read recent news Releases
- •See "What's new"

I-Map Can also help you:

- Measure the distance between 2 points
  - Print out a map of the area you are interested in