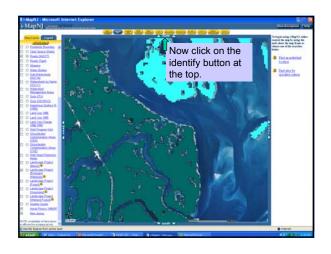

## From this main page you can go to:

- •NJ DEP Topics
- •NJ DEP Programs and Unites
- •You can "Search"
- •Read recent news Releases
- •See "What's new"

I-Map Can also help you:

- Measure the distance between 2 points
  - Print out a map of the area you are interested in