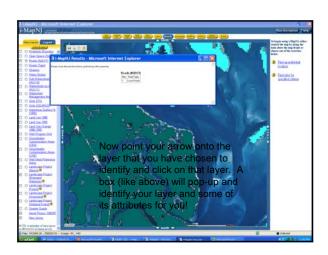

## From this main page you can go to:

- •NJ DEP Topics
- •NJ DEP Programs and Unites
- •You can "Search"
- •Read recent news Releases
- •See "What's new"

I-Map Can also help you:

- Measure the distance between 2 points
  - Print out a map of the area you are interested in