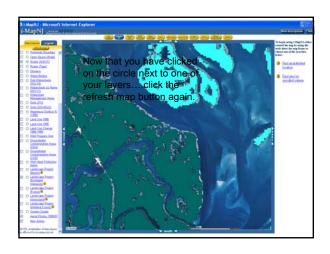

## From this main page you can go to:

- •NJ DEP Topics
- •NJ DEP Programs and Unites
- •You can "Search"
- •Read recent news Releases
- •See "What's new"

I-Map Can also help you:

- Measure the distance between 2 points
  - Print out a map of the area you are interested in