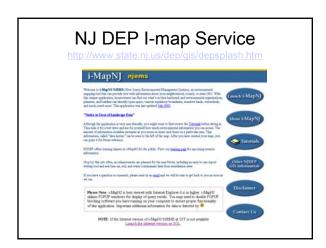

## NJ DEP's Main Website:

http://www.state.ni.us/den/

## From this main page you can go to:

- •NJ DEP Topics
- •NJ DEP Programs and Unites
- •You can "Search"
- •Read recent news Releases
- •See "What's new"

I-Map Can also help you:

- Measure the distance between 2 points
  - Print out a map of the area you are interested in

This will become a very helpful and fun tool for you....

Now, try locating your own house and print a map of it.

You are now done with this final section of the Online course!

The next step is to fill out the final course evaluation. To do so, please click on the link below and follow the directions.