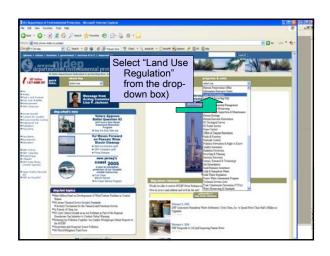

## From this main page you can go to:

- •NJ DEP Topics
- •NJ DEP Programs and Unites
- •You can "Search"
- •Read recent news Releases
- •See "What's new"

I-Map Can also help you:

- Measure the distance between 2 points
  - Print out a map of the area you are interested in