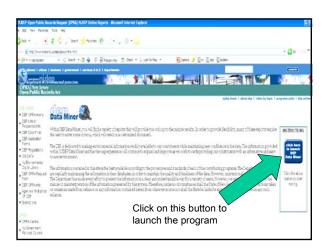

## NJ DEP Online Resources





## NJ DEP's Main Website:

http://www.state.ni.us/den/

## From this main page you can go to:

- •NJ DEP Topics
- •NJ DEP Programs and Unites
- •You can "Search"
- •Read recent news Releases
- •See "What's new"



















































































I-Map Can also help you:

- Measure the distance between 2 points
  - Print out a map of the area you are interested in

This will become a very helpful and fun tool for you....

Now, try locating your own house and print a map of it.

You are now done with this final section of the Online course!



The next step is to fill out the final course evaluation. To do so, please click on the link below and follow the directions.

http://www.surveymonkey.com/s.asp?u=780801767075

Thank you for your participation!