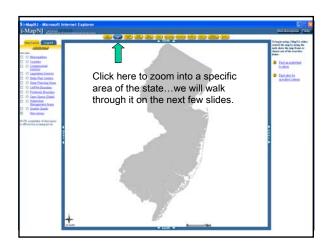

## From this main page you can go to:

- •NJ DEP Topics
- •NJ DEP Programs and Unites
- •You can "Search"
- •Read recent news Releases
- •See "What's new"

I-Map Can also help you:

- Measure the distance between 2 points
  - Print out a map of the area you are interested in