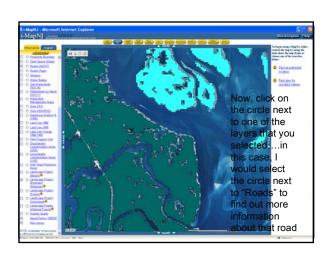

## From this main page you can go to:

- •NJ DEP Topics
- •NJ DEP Programs and Unites
- •You can "Search"
- •Read recent news Releases
- •See "What's new"

I-Map Can also help you:

- Measure the distance between 2 points
  - Print out a map of the area you are interested in