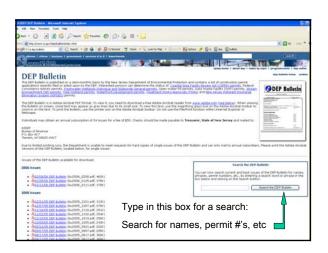

## NJ DEP Online Resources





## NJ DEP's Main Website:

http://www.state.ni.us/den/

## From this main page you can go to:

- •NJ DEP Topics
- •NJ DEP Programs and Unites
- •You can "Search"
- •Read recent news Releases
- •See "What's new"



















































































I-Map Can also help you:

- Measure the distance between 2 points
  - Print out a map of the area you are interested in

This will become a very helpful and fun tool for you....

Now, try locating your own house and print a map of it.

You are now done with this final section of the Online course!



The next step is to fill out the final course evaluation. To do so, please click on the link below and follow the directions.

http://www.surveymonkey.com/s.asp?u=780801767075

Thank you for your participation!