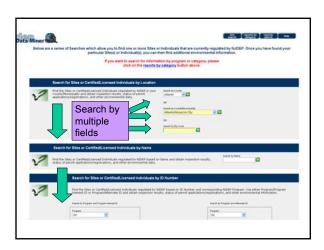

## NJ DEP Online Resources





## NJ DEP's Main Website:

http://www.state.ni.us/den/

## From this main page you can go to:

- •NJ DEP Topics
- •NJ DEP Programs and Unites
- •You can "Search"
- •Read recent news Releases
- •See "What's new"



















































































I-Map Can also help you:

- Measure the distance between 2 points
  - Print out a map of the area you are interested in

This will become a very helpful and fun tool for you....

Now, try locating your own house and print a map of it.

You are now done with this final section of the Online course!



The next step is to fill out the final course evaluation. To do so, please click on the link below and follow the directions.

http://www.surveymonkey.com/s.asp?u=780801767075

Thank you for your participation!