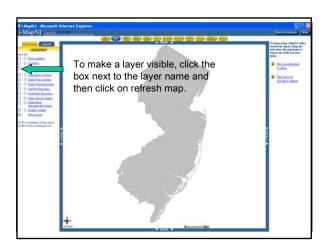

## From this main page you can go to:

- •NJ DEP Topics
- •NJ DEP Programs and Unites
- •You can "Search"
- •Read recent news Releases
- •See "What's new"

I-Map Can also help you:

- Measure the distance between 2 points
  - Print out a map of the area you are interested in