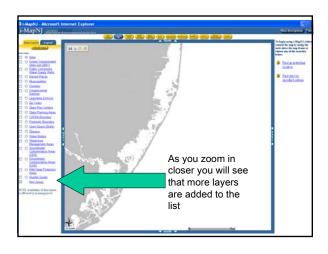

## From this main page you can go to:

- •NJ DEP Topics
- •NJ DEP Programs and Unites
- •You can "Search"
- •Read recent news Releases
- •See "What's new"

I-Map Can also help you:

- Measure the distance between 2 points
  - Print out a map of the area you are interested in