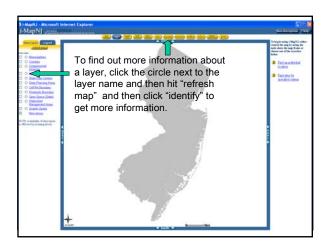

## From this main page you can go to:

- •NJ DEP Topics
- •NJ DEP Programs and Unites
- •You can "Search"
- •Read recent news Releases
- •See "What's new"

I-Map Can also help you:

- Measure the distance between 2 points
  - Print out a map of the area you are interested in