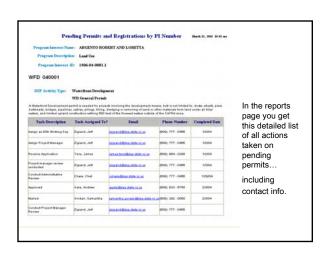

## NJ DEP Online Resources





## NJ DEP's Main Website:

http://www.state.ni.us/den/

## From this main page you can go to:

- •NJ DEP Topics
- •NJ DEP Programs and Unites
- •You can "Search"
- •Read recent news Releases
- •See "What's new"



















































































I-Map Can also help you:

- Measure the distance between 2 points
  - Print out a map of the area you are interested in

This will become a very helpful and fun tool for you....

Now, try locating your own house and print a map of it.

You are now done with this final section of the Online course!



The next step is to fill out the final course evaluation. To do so, please click on the link below and follow the directions.

http://www.surveymonkey.com/s.asp?u=780801767075

Thank you for your participation!