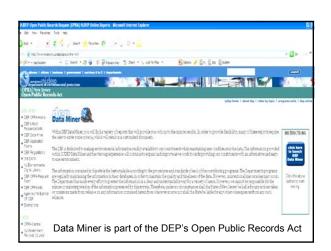

## NJ DEP Online Resources





## NJ DEP's Main Website:

http://www.state.ni.us/den/

## From this main page you can go to:

- •NJ DEP Topics
- •NJ DEP Programs and Unites
- •You can "Search"
- •Read recent news Releases
- •See "What's new"



















































































I-Map Can also help you:

- Measure the distance between 2 points
  - Print out a map of the area you are interested in

This will become a very helpful and fun tool for you....

Now, try locating your own house and print a map of it.

You are now done with this final section of the Online course!



The next step is to fill out the final course evaluation. To do so, please click on the link below and follow the directions.

http://www.surveymonkey.com/s.asp?u=780801767075

Thank you for your participation!