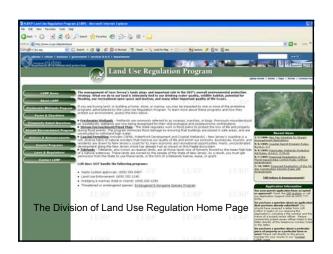

## From this main page you can go to:

- •NJ DEP Topics
- •NJ DEP Programs and Unites
- •You can "Search"
- •Read recent news Releases
- •See "What's new"

I-Map Can also help you:

- Measure the distance between 2 points
  - Print out a map of the area you are interested in