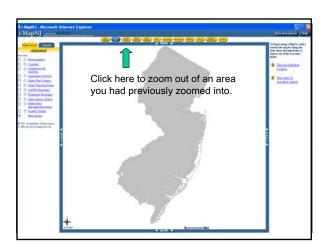

## From this main page you can go to:

- •NJ DEP Topics
- •NJ DEP Programs and Unites
- •You can "Search"
- •Read recent news Releases
- •See "What's new"

I-Map Can also help you:

- Measure the distance between 2 points
  - Print out a map of the area you are interested in