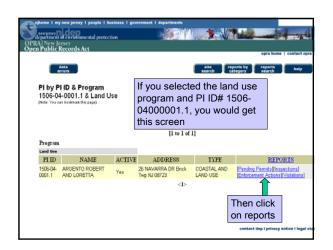

## NJ DEP Online Resources





## NJ DEP's Main Website:

http://www.state.ni.us/den/

## From this main page you can go to:

- •NJ DEP Topics
- •NJ DEP Programs and Unites
- •You can "Search"
- •Read recent news Releases
- •See "What's new"



















































































I-Map Can also help you:

- Measure the distance between 2 points
  - Print out a map of the area you are interested in

This will become a very helpful and fun tool for you....

Now, try locating your own house and print a map of it.

You are now done with this final section of the Online course!



The next step is to fill out the final course evaluation. To do so, please click on the link below and follow the directions.

http://www.surveymonkey.com/s.asp?u=780801767075

Thank you for your participation!