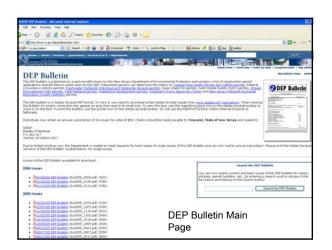

## NJ DEP Online Resources





## NJ DEP's Main Website:

http://www.state.ni.us/den/

## From this main page you can go to:

- •NJ DEP Topics
- •NJ DEP Programs and Unites
- •You can "Search"
- •Read recent news Releases
- •See "What's new"



















































































I-Map Can also help you:

- Measure the distance between 2 points
  - Print out a map of the area you are interested in

This will become a very helpful and fun tool for you....

Now, try locating your own house and print a map of it.

You are now done with this final section of the Online course!



The next step is to fill out the final course evaluation. To do so, please click on the link below and follow the directions.

http://www.surveymonkey.com/s.asp?u=780801767075

Thank you for your participation!