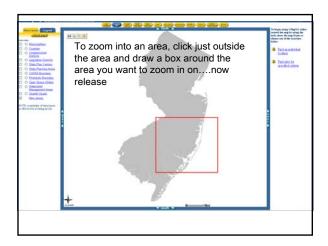

## From this main page you can go to:

- •NJ DEP Topics
- •NJ DEP Programs and Unites
- •You can "Search"
- •Read recent news Releases
- •See "What's new"

I-Map Can also help you:

- Measure the distance between 2 points
  - Print out a map of the area you are interested in