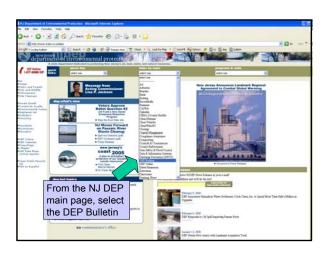

## NJ DEP Online Resources





## NJ DEP's Main Website:

http://www.state.ni.us/den/

## From this main page you can go to:

- •NJ DEP Topics
- •NJ DEP Programs and Unites
- •You can "Search"
- •Read recent news Releases
- •See "What's new"



















































































I-Map Can also help you:

- Measure the distance between 2 points
  - Print out a map of the area you are interested in

This will become a very helpful and fun tool for you....

Now, try locating your own house and print a map of it.

You are now done with this final section of the Online course!



The next step is to fill out the final course evaluation. To do so, please click on the link below and follow the directions.

http://www.surveymonkey.com/s.asp?u=780801767075

Thank you for your participation!